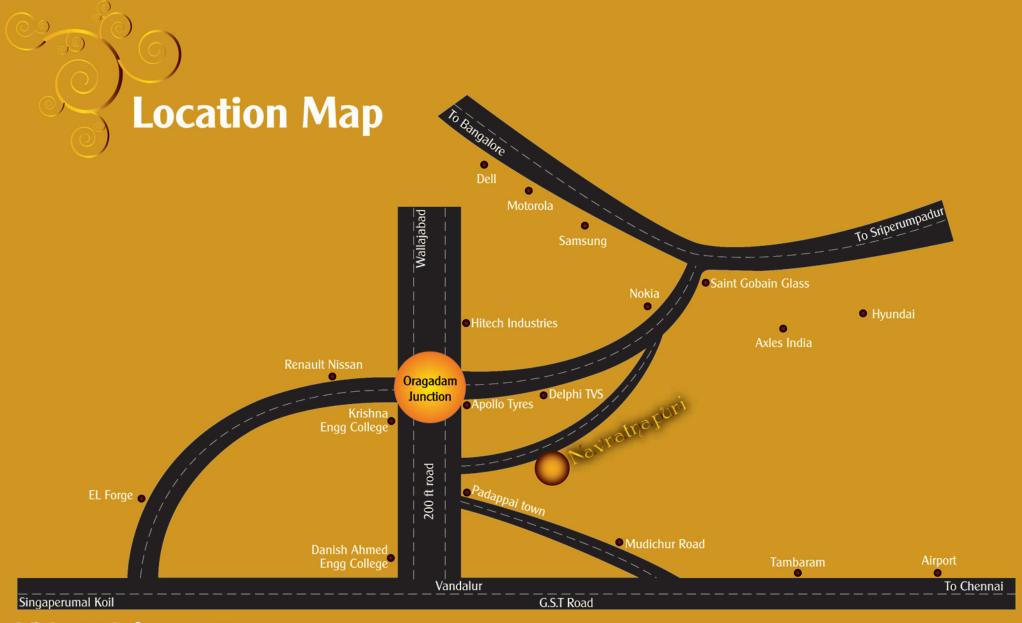

## Perfect Jewel City

Navratnapuri ends your wait for the ultimate home, your home. Designed to suit your distinct taste and style. Located half a km away from SIPCOT Park in Orgadam and 11 km GST Road, will be the address for the privileged few. A few of its kind we have got features like vastu for perfect homes. One year warranty on the homes and tar roads are offered apart from other exculusive facilities and world class infrastructure.